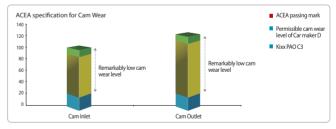

#### **CUSTOMER BENEFITS**

- High performance fully synthetic engine oil made from PAO and VHVI base oil
- Meets the latest ACEA C3 specification and exceeds global car OEM requirements
- Prevents engine's camshaft wear
- Prolongs engine's life with exceptional anti-oxidation stability

## **UNIQUE FEATURES**

• Result of Cam Wear test

Result of Anti-Oxidation Stability test